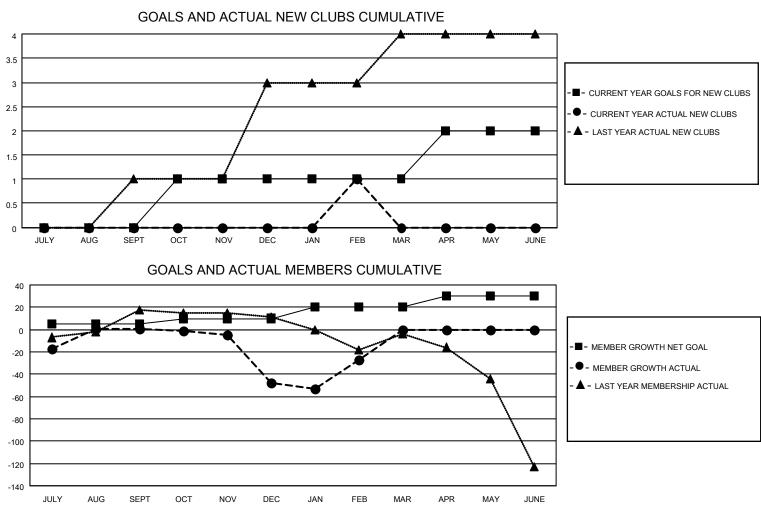

## LOCATION ARIZONA

District 21 N

Results as of: 2/28/2022

| Clubs                 |               |           |               | Members               |                        |                         |                                                    |
|-----------------------|---------------|-----------|---------------|-----------------------|------------------------|-------------------------|----------------------------------------------------|
| RESULTS FOR 2021-2022 |               |           |               | RESULTS FOR 2021-2022 |                        |                         |                                                    |
| QUARTER               | NEW CLUB GOAL | NEW CLUBS | DROPPED CLUBS | QUARTER               | BER GROWTH NET<br>GOAL | MEMBER GROWTH<br>ACTUAL | DROPPED<br>MEMBERS ACTUAL<br>(including transfers) |
| JULY/AUG/SEPT         | 0             | 0         | 1             | JULY/AUG/SEPT         | 5                      | 63                      | 51                                                 |
| OCT/NOV/DEC           | 1             | 0         | 0             | OCT/NOV/DEC           | 5                      | 29                      | 67                                                 |
| JAN/FEB/MAR           | 0             | 1         | 0             | JAN/FEB/MAR           | 10                     | 50                      | 24                                                 |
| APR/MAY/JUNE          | 1             | 0         | 0             | APR/MAY/JUNE          | 10                     | 0                       | 0                                                  |